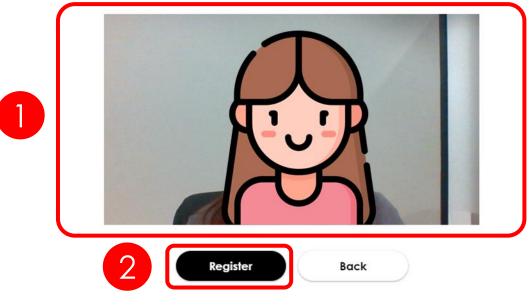

#### **Personal Information**

Back to Login

- 1. Please face the camera straight on
- 2. Click "Register"

Please check your email to complete the registration process.

- 1. Open your e-mail box and check the confirmation email (If you can't see any, do double check your junk mailbox)
- 2. Click "Confirm your Email"