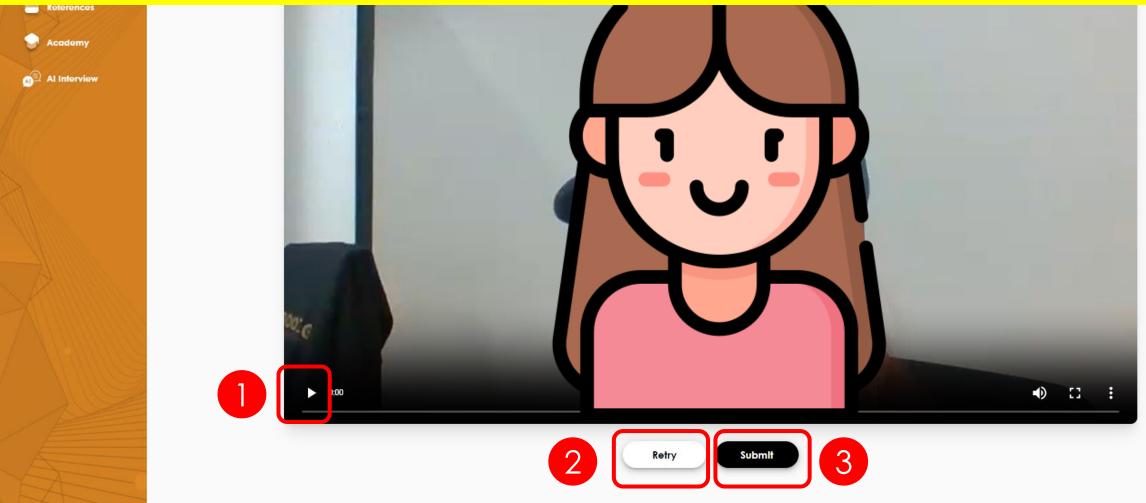

- 1. When you complete the practice, click "Re-play" to review your video
- 2. If you want to re-record the video, click "Retry"
- 3. Please make sure the video and sound are clear when replaying the video
- 4. Click "Submit" to upload the video