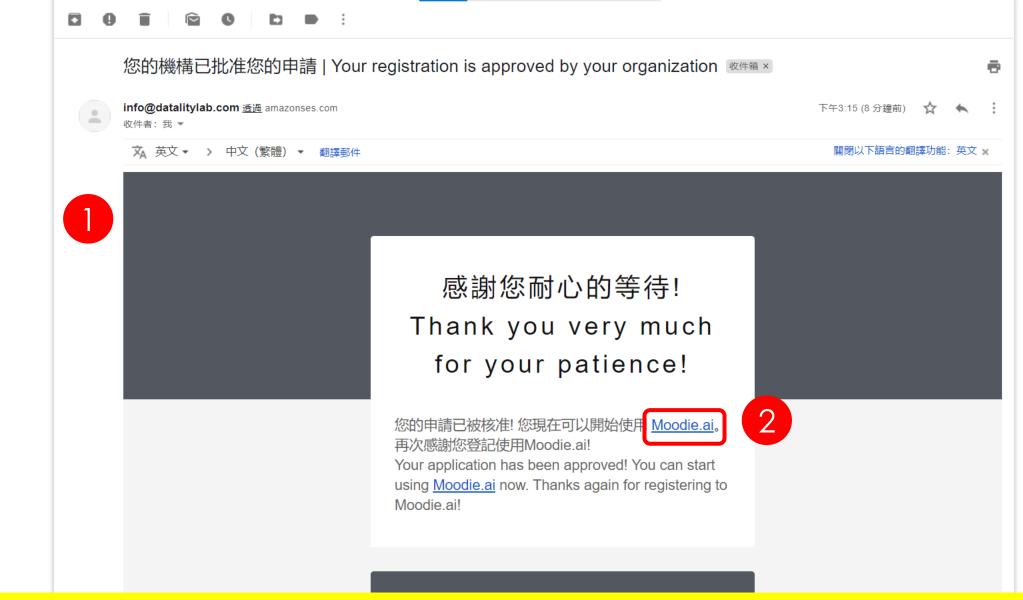

(Only applicable to users who have filled in the Access Code)

- 1. When your application has been approved, you will receive the above email
- 2. Click "Moodie.ai", the page will be automatically connected to the login interface of Moodie.ai