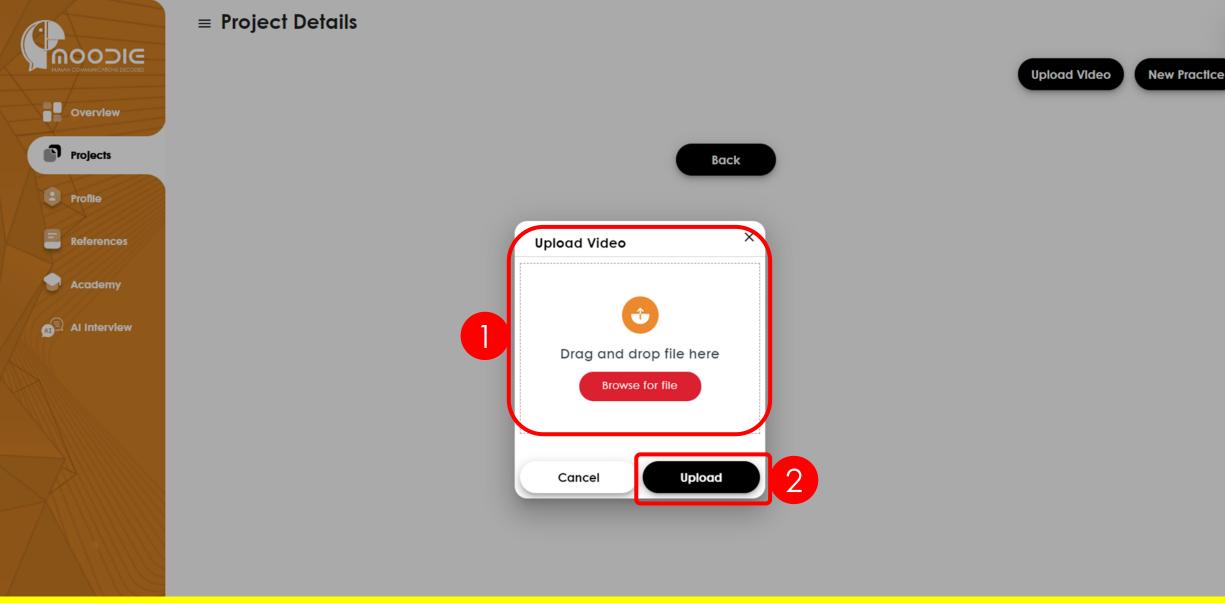

#### $\equiv$ **Project Details**

1. If you want to submit a pre-recorded video, click "Upload Video"

•

- 1. Drag and drop the video (must be in mp4 format) here or select your video from your PC
- 2. Click "Upload"
- 3. Please ensure the network is stable when uploading the video