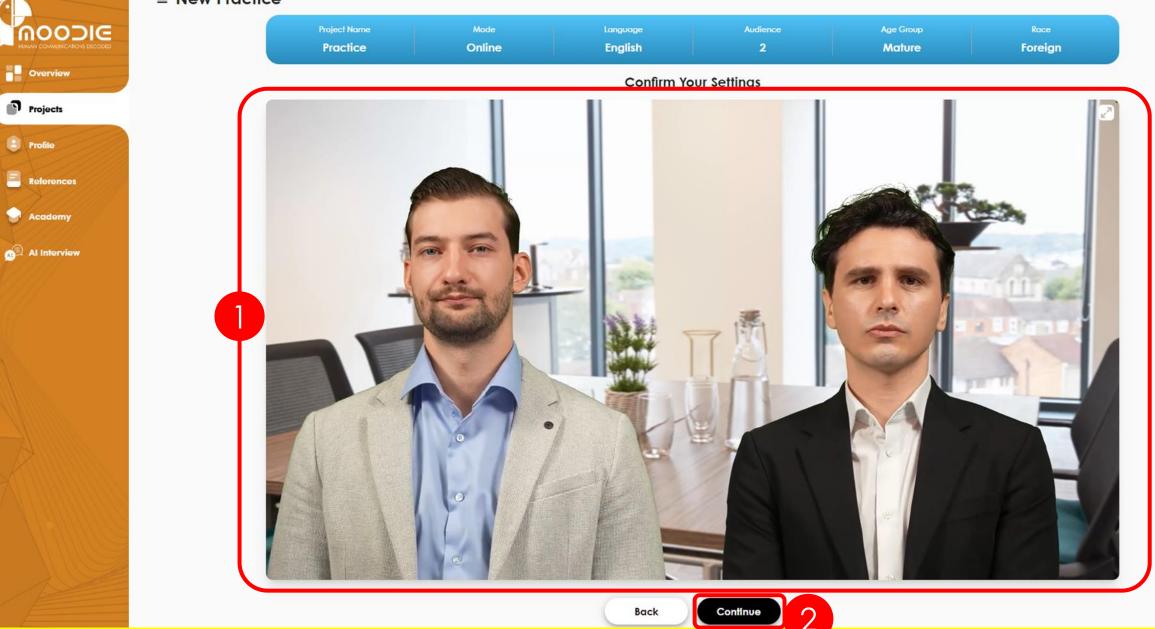

ු

Back

 $\bigcirc$ 

- 1. Confirm your virtual audience
- 2. Click "Continue"

0

- 1. Confirm the shooting angle
- 2. Click "Recording" button to start

- 1. The video is recording now, you can start the practice
- 2. You can view your real-time performance in the lower right corner
- 3. If you want to hide your real-time performance in the lower right corner, click "Hide Preview"
- 4. When your speech is completed, click "Stop Recording" to finish the practice
- 5. Please ensure that the video is long enough for analysis (at least 30 seconds or above)
- 6. \*For IELTS mode, video recorded must be within 2 minutes