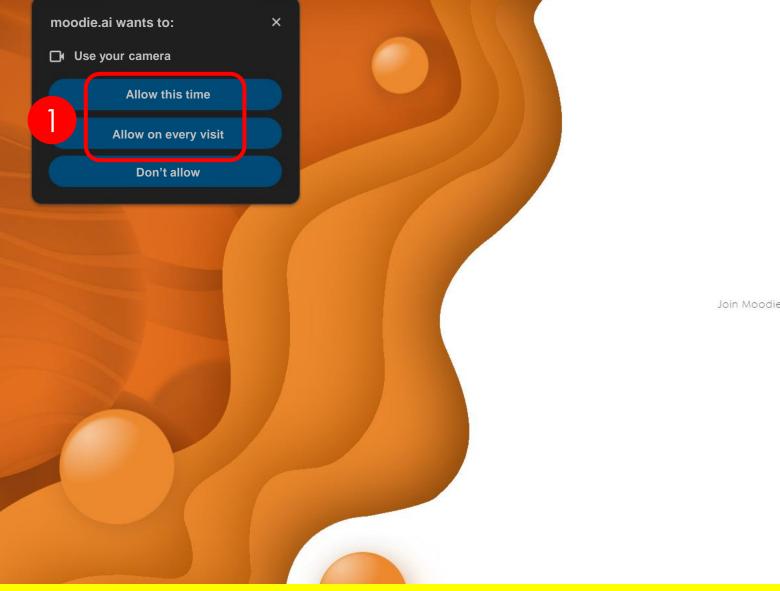

#### Register

Join Moodie.ai for the professional improvement in the field of presentation and interviews.

**Personal Information** 

Back to Login

1. If the above prompt message pops up, click "Allow" to allow this platform using your camera and microphone