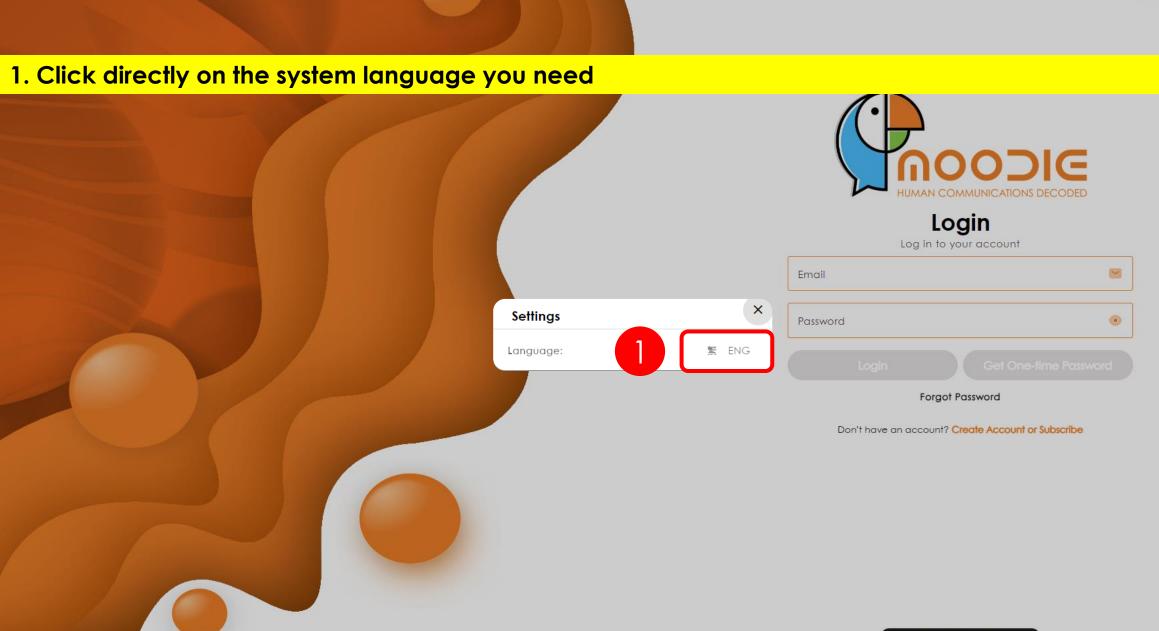

# 1. You may click the "Gear" button at the bottom left to change the system display language