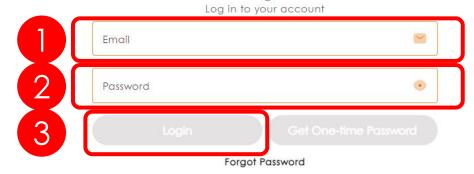

- If you have a registered account, enter the registered "Email" and "your personal password" Then click "Login" (please skip to page 13 of the user guide)
- 2. If you do not have a registered account, please click "Create Account or Subscribe"

# Login

Don't have an account? Create Account or Subscribe

- 1. Enter the registered "Email"
- 2. Enter "your personal password"
- 3. Click "Login"

Log in to your account

Please verify the account with your face