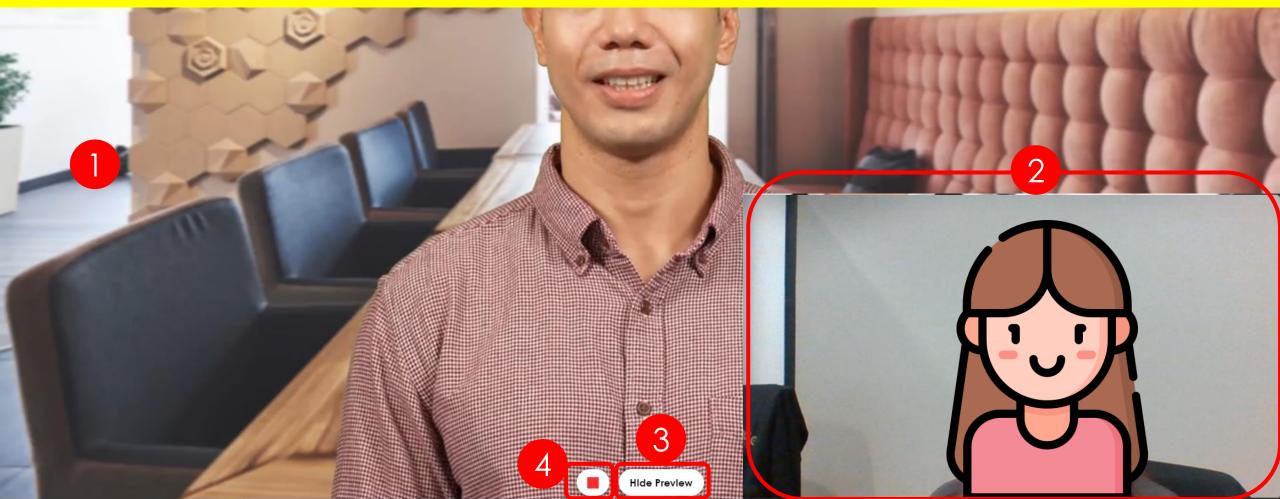

ු

Back

 $\bigcirc$ 

- 1. Confirm your virtual audience
- 2. Click "Continue"

0

- 1. Confirm the shooting angle
- 2. Click "Recording" button to start

- 1. The video is recording now, you can start the practice
- 2. You can view your real-time performance in the lower right corner
- 3. If you want to hide your real-time performance in the lower right corner, click "Hide Preview"
- 4. When your speech is completed, click "Stop Recording" to finish the practice
- 5. Please ensure that the video is long enough for analysis (at least 30 seconds or above)
- 6. \*For IELTS mode, video recorded must be within 2 minutes