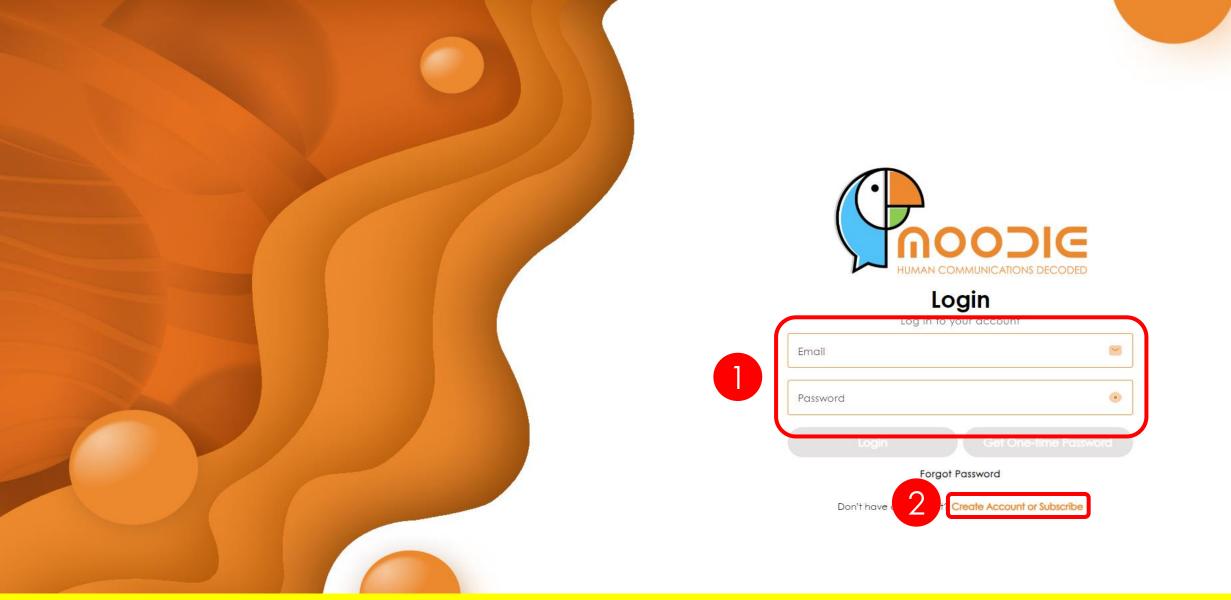

- If you have a registered account, enter the registered "Email" and "your personal password" Then click "Login" (please skip to page 13 of the user guide)
- 2. If you do not have a registered account, please click "Create Account or Subscribe"