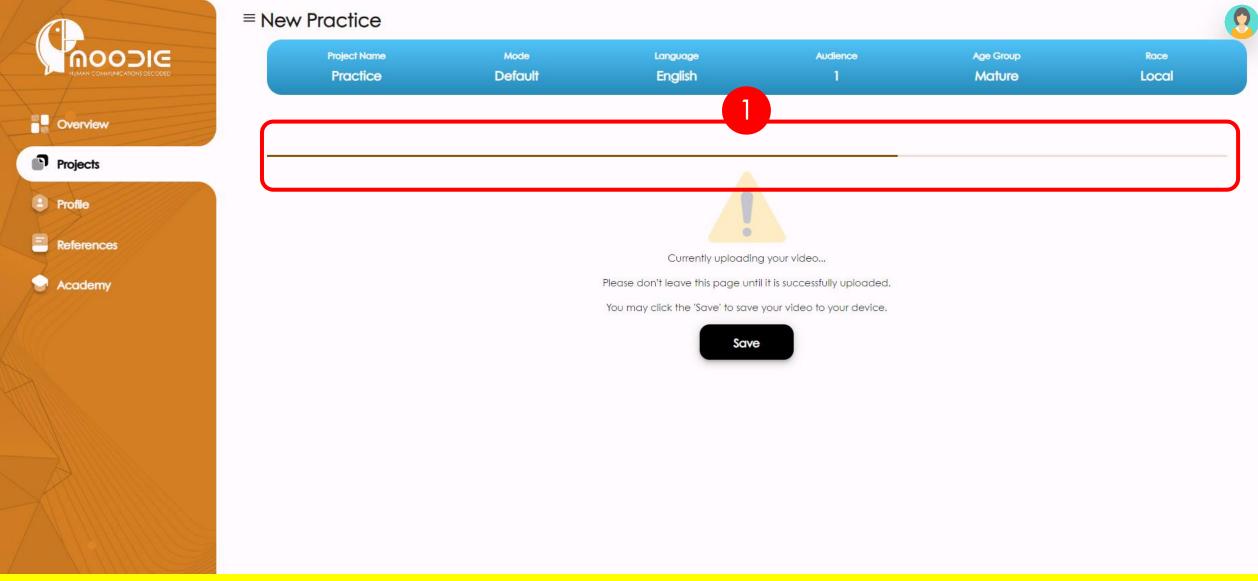

### 1. Please wait patiently for your video to be uploaded to the system

1. If it shows "Upload Success", it means the uploading process has been completed for data analysis 2. You may click the 'Save' button to save your video to your device \*If the video was taken for a long period, the process of uploading and analysis will be relatively longer, please be patient\*