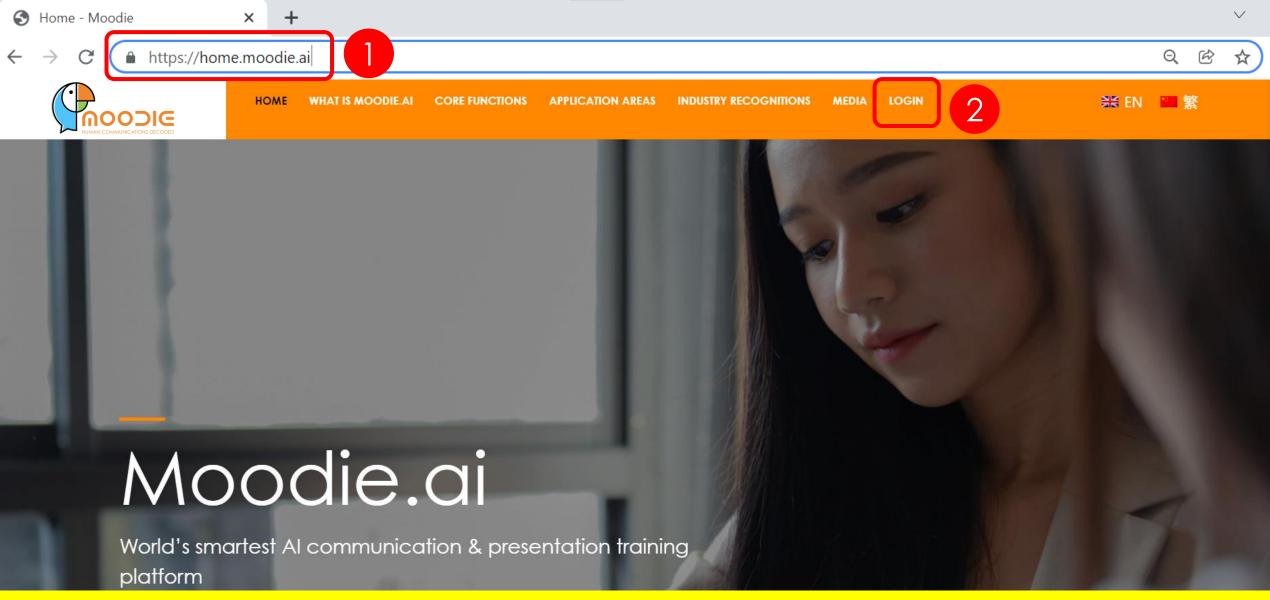

# A.I. Training Platform User Guide (User Account) 人工智能演說培訓平台使用指南

 If you face any problem during using the platform, please feel free to contact our WhatsApp Assistant

- 1. Open the browser and enter the URL: <a href="https://home.moodie.ai">https://home.moodie.ai</a> (Please use a computer and chrome browser to ensure the best experience)
- 2. Click "Login" to enter the login page