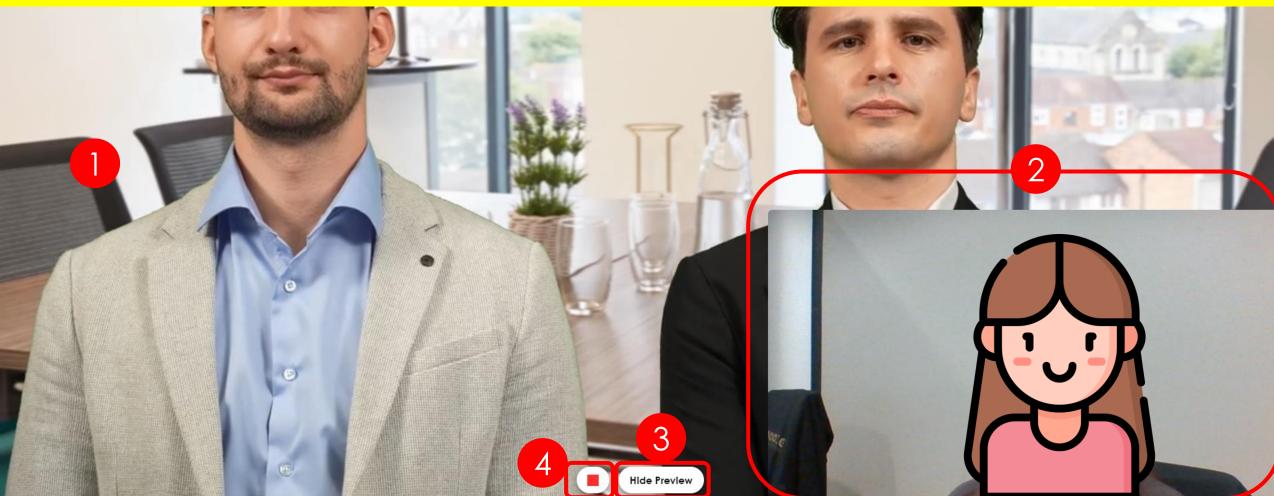

ු

Back

 $\bigcirc$ 

- 1. Confirm your virtual audience
- 2. Click "Continue"

0

- 1. Confirm the shooting angle
- 2. Click "Recording" button to start

- 1. The video is recording now, you can start the practice
- 2. You can view your real-time performance in the lower right corner
- 3. If you want to hide your real-time performance in the lower right corner, click "Hide Preview"
- 4. When your speech is completed, click "Stop Recording" to finish the practice
- 5. Please ensure that the video is long enough for analysis (at least 30 seconds or above)
- 6. \*For IELTS mode, video recorded must be within 2 minutes