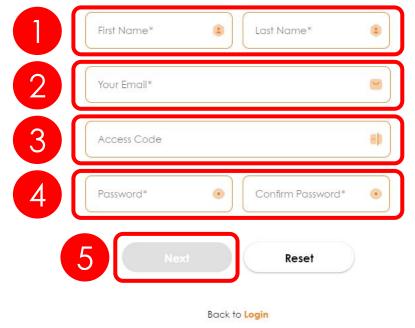

- 1. Enter your name, including "First Name" and "Last Name"
- 2. Enter "Your Email"
- 3. Please enter this field according to the Access Code provided by your organization. If you do not have an access code, please leave this field blank, and then continue to fill in the other information.
- 4. Set up "Your Personal Password"
- 5. Click "Next"