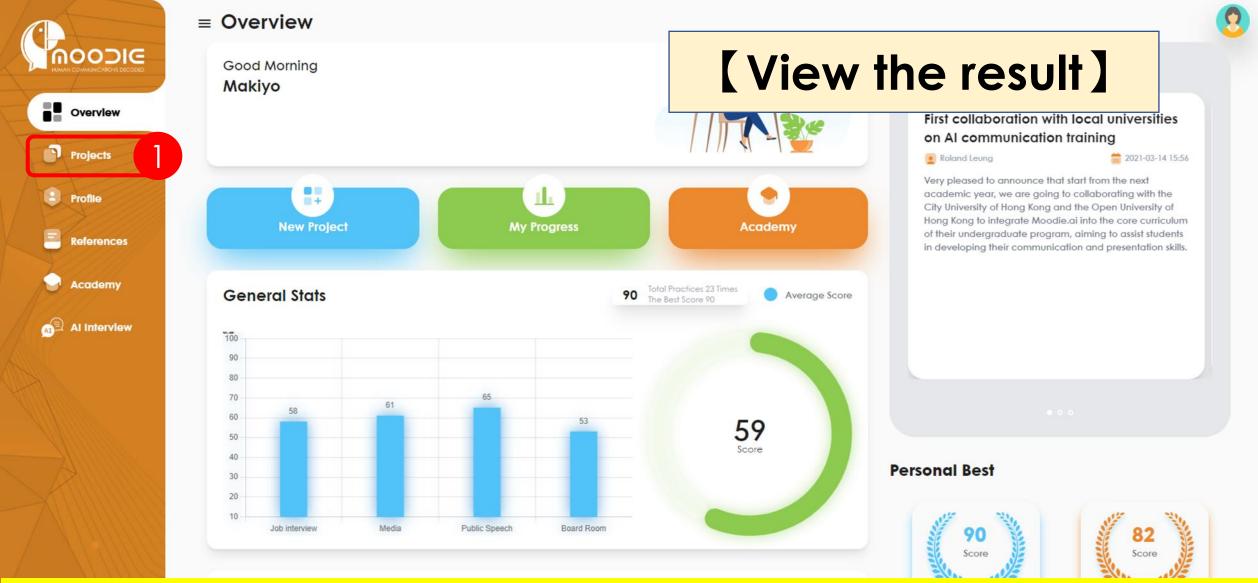

v$ **Project Details**





1. If you want to submit a pre-recorded video, click "Upload Video"

•



- 1. Drag and drop the video (must be in mp4 format) here or select your video from your PC
- 2. Click "Upload"
- 3. Please ensure the network is stable when uploading the video

\$



## $\equiv$ Project Details

0

Upload Video

**New Practice** 

| Date       | Time     | Scores          |
|------------|----------|-----------------|
| 05/04/2024 | 10:48:39 | Results pending |
| Date       | Time     | Scores          |
| 25/03/2024 | 10:26:02 | Results pending |
| Date       | Time     | Scores          |
| 21/03/2024 | 15:34:29 | Results pending |
| Date       | Time     | Scores          |
| 21/03/2024 | 9:53:08  | Results pending |



# 1. You can check your uploaded videos here

Ð



1. Click "Projects"





# 1. Click the project which you just completed for reviewing the result in detail

Ð

(7)



| E - | Evaluation | Audie |
|-----|------------|-------|

|                    | Evaluation                                                                                   | Audience Observations                                                                                                                                                        |               | 評估                                                              |                                  | 観眾觀感                                                                   |
|--------------------|----------------------------------------------------------------------------------------------|--------------------