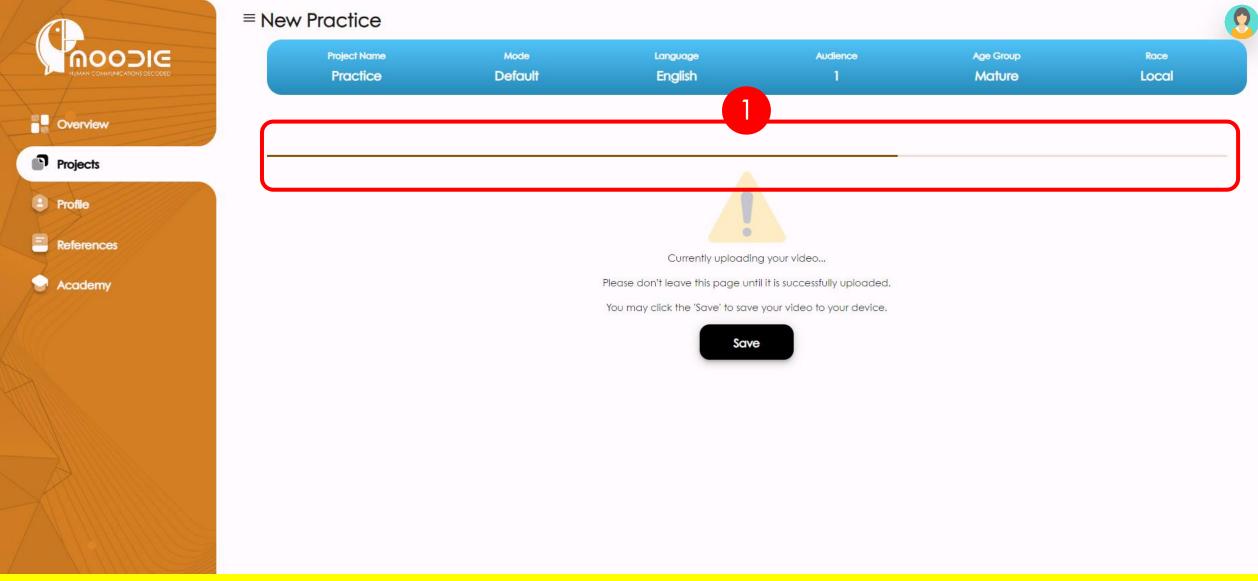

1. If it shows "Upload Success", it means the uploading process has been completed for data analysis 2. You may click the 'Save' button to save your video to your device \*If the video was taken for a long period, the process of uploading and analysis will be relatively longer, please be patient\*