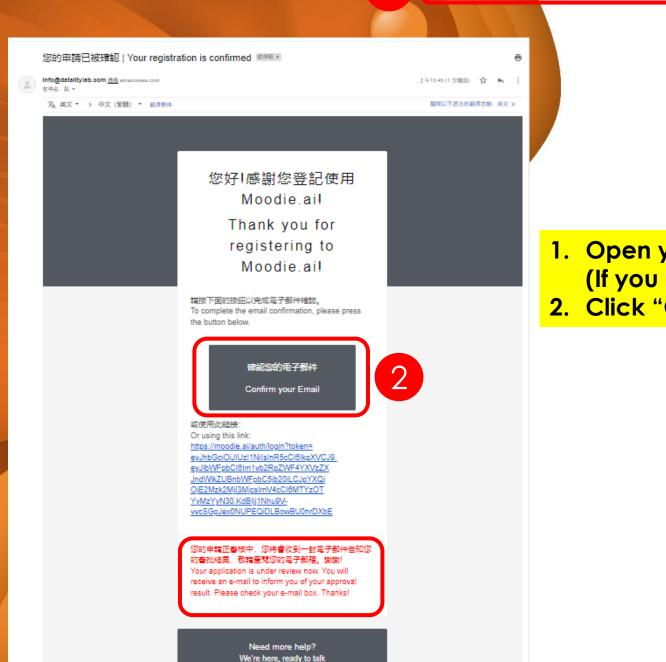

(Only applicable to users who have filled in the Access Code)

- 1. When your application has been approved, you will receive the above email
- 2. Click "Moodie.ai", the page will be automatically connected to the login interface of Moodie.ai