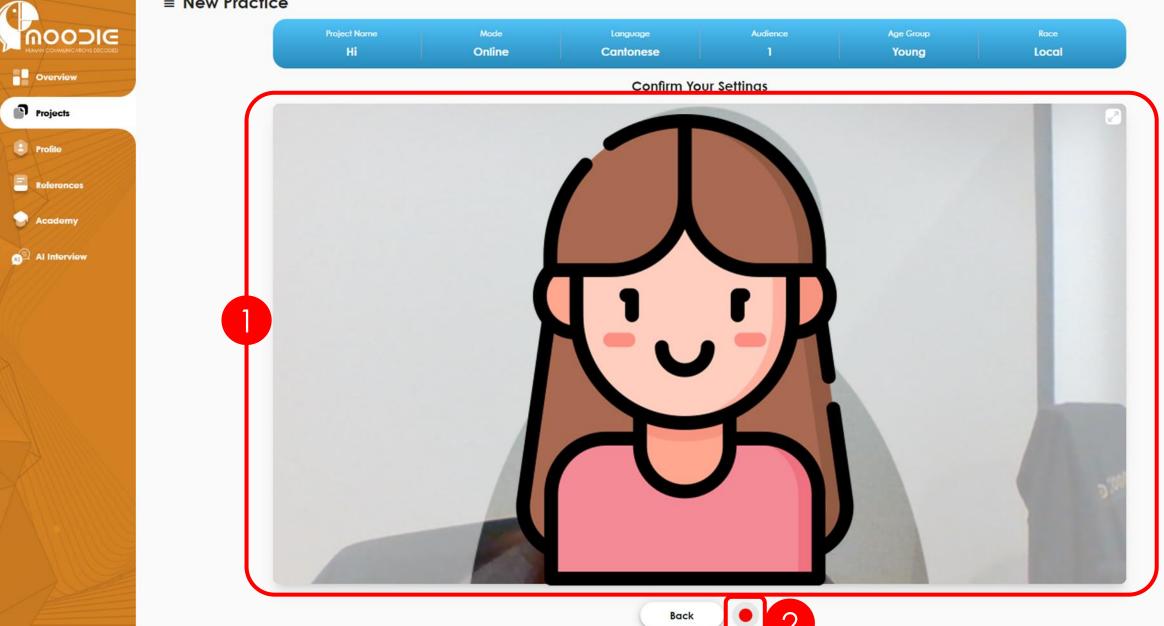

Overview

Projects

Profile

References

Academy

Al Interview

| = New Practice |                            |                       |            |                       |                       |
|----------------|----------------------------|-----------------------|------------|-----------------------|-----------------------|
|                | ect Name Mode<br>Hi Online | Language<br>Cantonese | Audience   | Age Group             | Roce<br>Local         |
|                | Hi Online                  |                       | 1          | Young                 | Local                 |
|                |                            | Confirm You           | r Settings |                       |                       |
|                |                            |                       |            |                       |                       |
| in the second  |                            |                       |            |                       |                       |
| -              | 9                          |                       |            |                       |                       |
| 24             |                            |                       |            | h he                  | 11-                   |
| al.            | 30 9 9                     |                       |            | 1111                  |                       |
|                |                            | ~ 2                   | R          | and the second second | 1 st al sol           |
| 5              | TON ~                      | 1                     |            | *******               |                       |
|                | The start                  |                       |            |                       |                       |
|                | 1 MA                       |                       |            |                       |                       |
|                |                            |                       |            |                       |                       |
|                |                            | LEN A                 |            |                       |                       |
|                |                            |                       |            |                       |                       |
|                |                            |                       |            |                       |                       |
|                |                            |                       |            |                       |                       |
|                |                            |                       |            |                       | ALL N                 |
|                |                            |                       |            |                       |                       |
| 7 -            |                            |                       |            |                       | and the second second |
|                |                            |                       |            |                       |                       |

0

Continue

2

- 1. Confirm your virtual audience
- 2. Click "Continue"

0

- 1. Confirm the shooting angle
- 2. Click "Recording" button to start

- 1. The video is recording now, you can start the practice
- 2. You can view your real-time performance in the lower right corner
- 3. If you want to hide your real-time performance in the lower right corner, click "Hide Preview"
- 4. When your speech is completed, click "Stop Recording" to finish the practice
- 5. Please ensure that the video is long enough for analysis (at least 30 seconds or above)
- 6. \*For IELTS mode, video recorded must be within 2 minutes