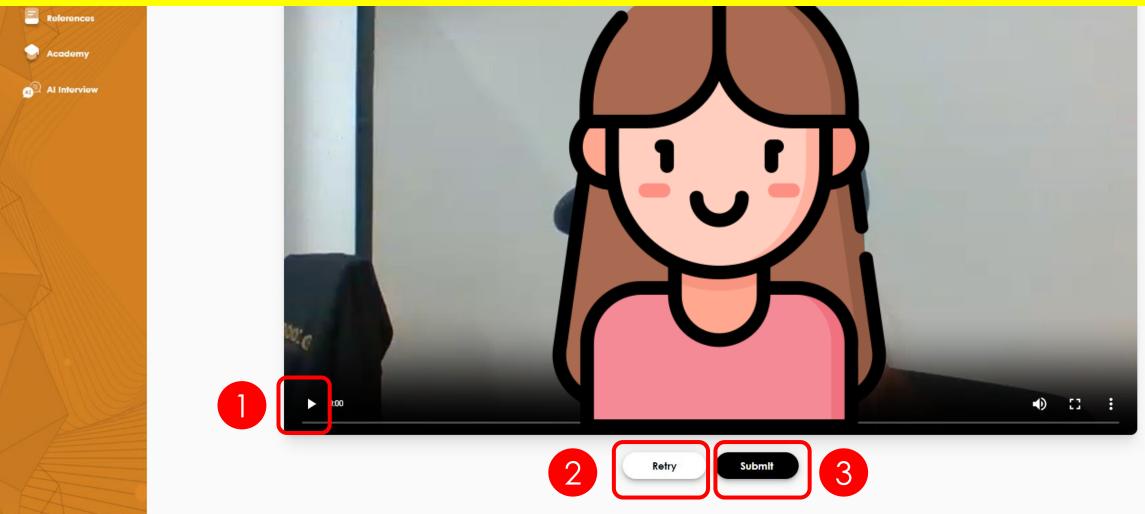

- 1. When you complete the practice, click "Re-play" to review your video
- 2. If you want to re-record the video, click "Retry"
- 3. Please make sure the video and sound are clear when replaying the video
- 4. Click "Submit" to upload the video