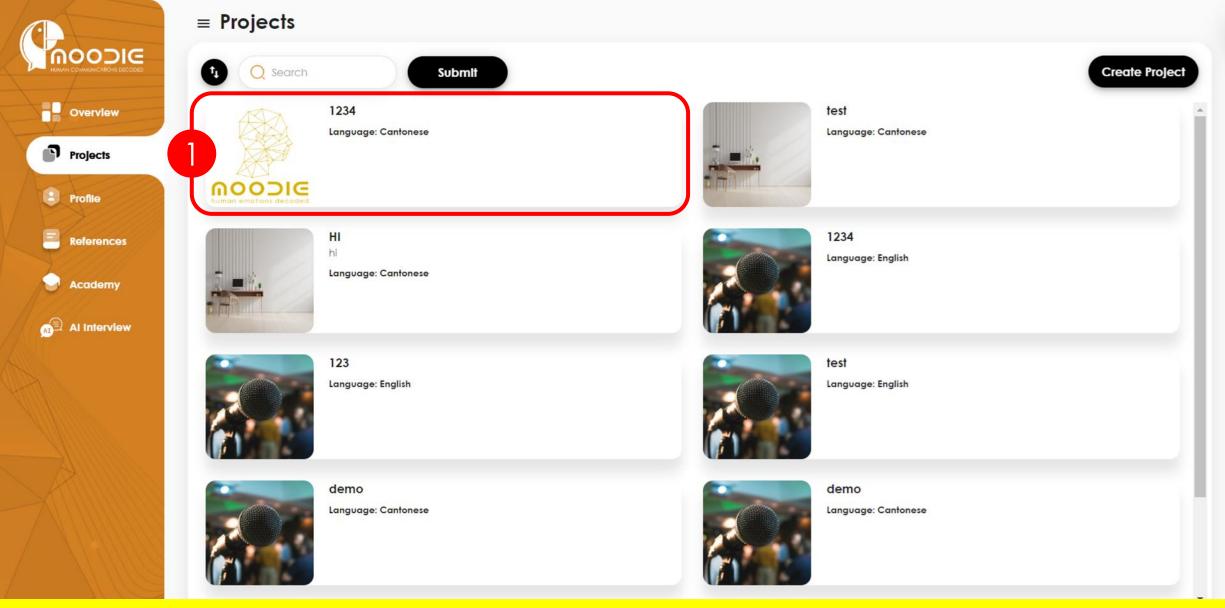

| C          | ≡ Projects             |                                 |         | _       |                             |   |
|------------|------------------------|---------------------------------|---------|---------|-----------------------------|---|
|            | t Q Search             | Sut                             | Use the | created | I project for the dri       |   |
| Overvlew   |                        | 1234<br>Language: Cantonese     |         |         | test<br>Language: Cantonese | * |
| Projects   |                        |                                 |         |         |                             |   |
| Profile    | human emotions decoded |                                 |         |         |                             |   |
| References |                        | HI<br>hi<br>Language: Cantonese |         |         | 1234<br>Language: English   |   |
| Academy    |                        |                                 |         |         |                             |   |
|            |                        | 123                             |         |         | test                        |   |
|            |                        | Language: English               |         |         | Language: English           |   |
|            |                        |                                 |         |         |                             |   |
|            |                        | demo<br>Language: Cantonese     |         |         | demo<br>Language: Cantonese |   |
|            |                        |                                 |         |         |                             |   |
|            |                        |                                 |         |         |                             |   |

# 1. Click the project which you want to practice

Ð

 $\equiv$  Project Details

1. Click "New Practice"

2. If you want to submit a pre-recorded video, please see page 34 of this user guide

Now Practice

DODIE