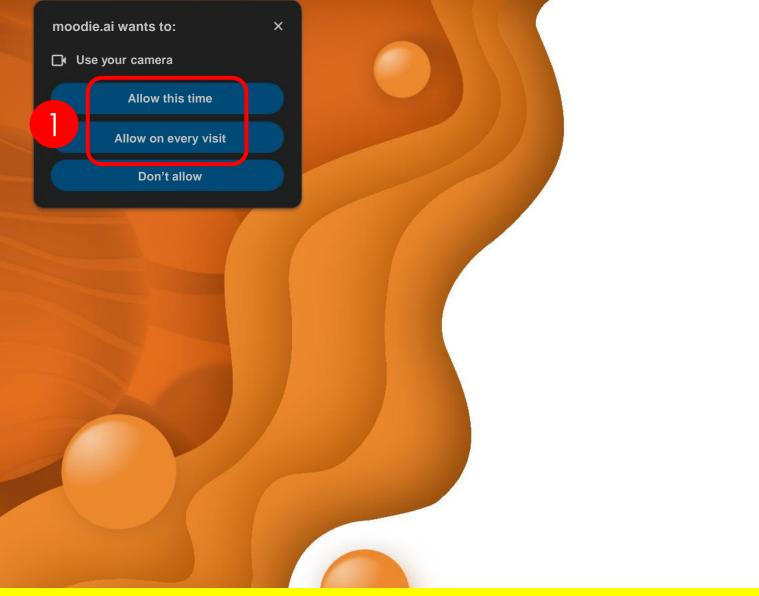

#### Register

Join Moodie.ai for the professional improvement in the field of presentation and interviews.

**Personal Information** 

Back to Login

1. If the above prompt message pops up, click "Allow" to allow this platform using your camera and microphone

1. If the above prompt message pops up, click "Allow" to allow this platform using your camera and microphone

- 1. Please face the camera straight on
- 2. Click "Login"