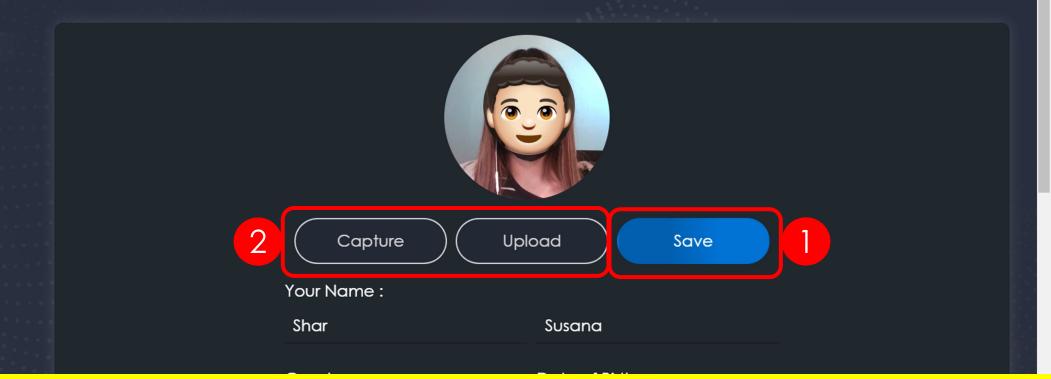

### Personal Profile

Personal Profile

- 1. Click "Save"
- 2. If you want to retake a photo, click "Capture", OR to upload another photo, click "Edit"