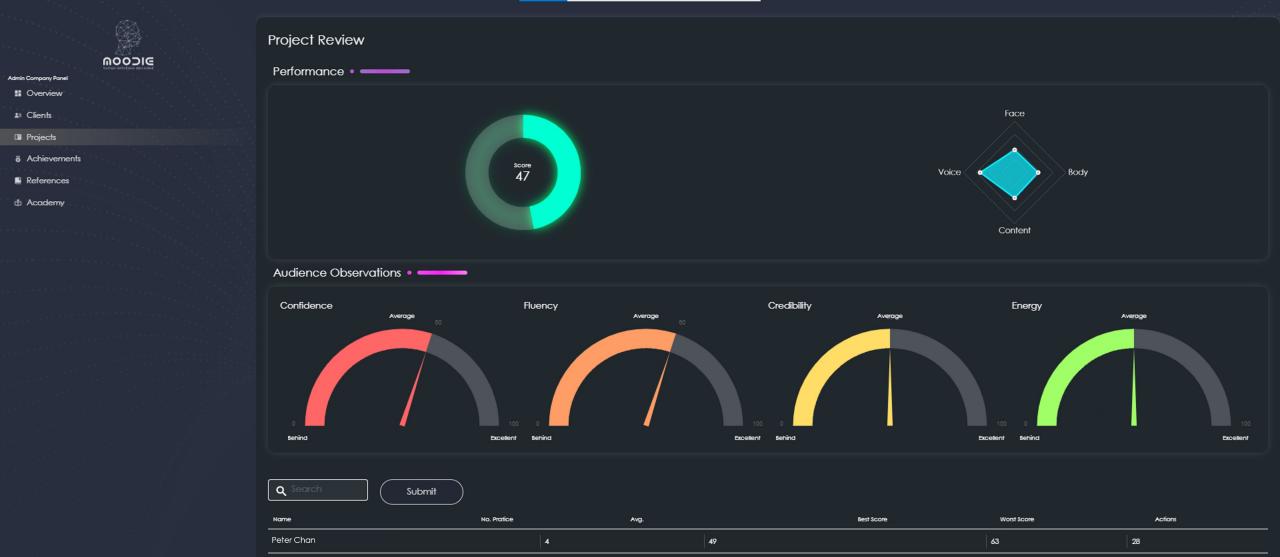

User Statistics

13 Total Users

O New
Users
in recent 10 days

Today's Best Performance Leung P. Project | Roland אער Type C1 Dept 1 0 Score Times Total Practices 0 The Best DETAILES >

1. You can view the users' comprehensive performance on this page