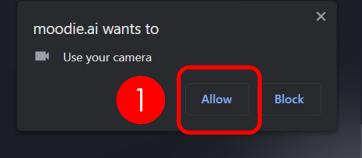

#### Register

Join Moodie for the professional improvement in the field of presentation and interviews.

1. If the above prompt message pops up, click "Allow" to allow this platform using your camera and microphone