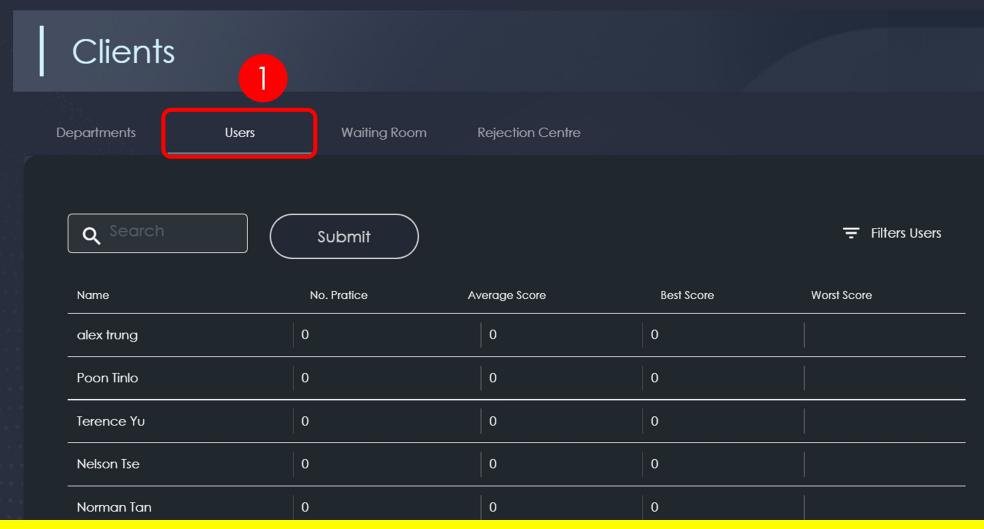

#### 1. All approved users are listed on the Users page

| Iris Shui | 0 | 0 | 0 |  |
|-----------|---|---|---|--|
| Donna Pao | 0 | 0 | 0 |  |
| Jacky Ng  | 0 | 0 | 0 |  |