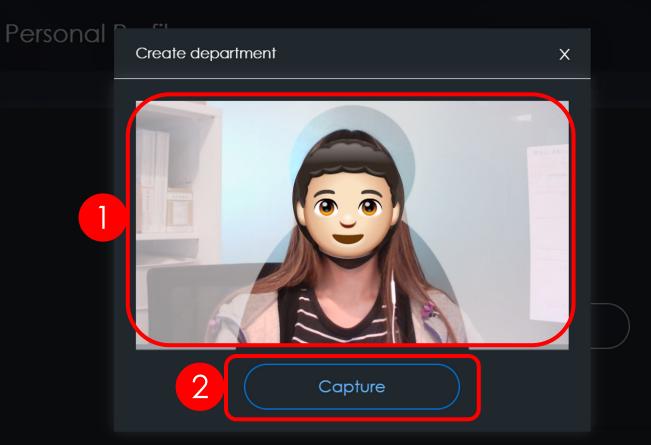

#### Personal Profile

- 1. Please face the camera straight on
- 2. Click "Capture"

- **Summary**
- Projects
- **≛** Profile
- References