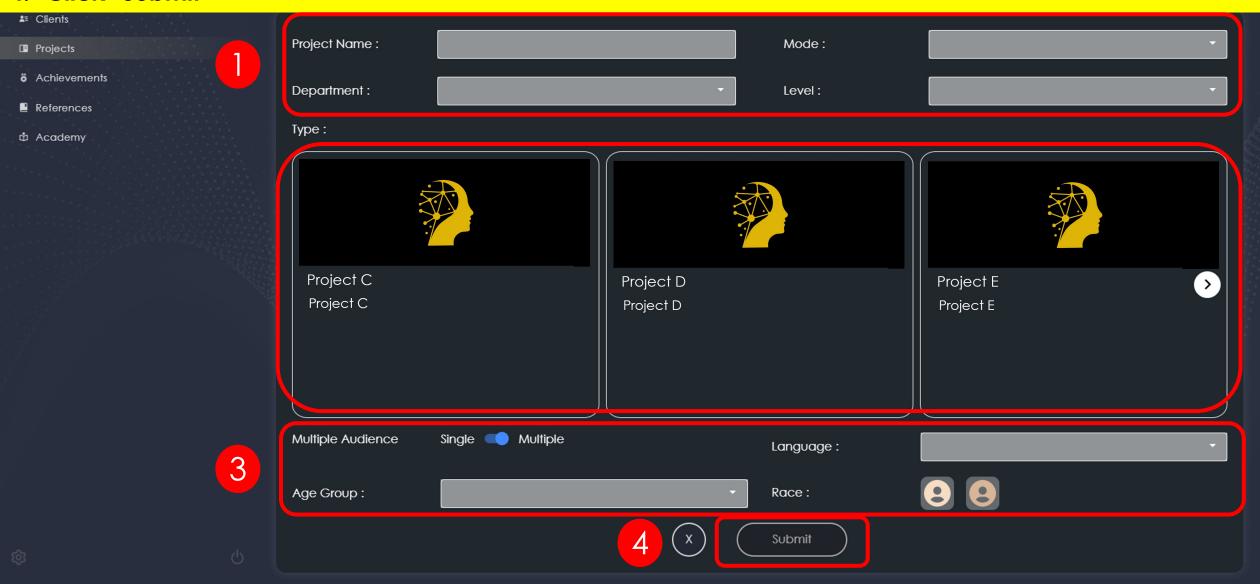

- 1. Click "Projects"
- 2. Click "Project Types" to enter the above tab
- 3. Click "Create project type"

- 1. Click "Projects"
- 2. Click "Projects" to enter the above tab
- 3. Click "Create Project"

- 1. Enter Project Name, select applicable Mode, Department and Level
- 2. Select the applicable project type
- 3. Select applicable Audience size, Language, Age group and Race
- 4. Click "Submit"