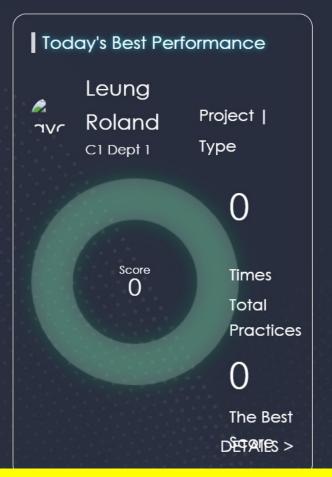

User Statistics

13 Total Users

O New
Users
in recent 10 days

Today's Best Performance Leung P. Project | Roland אער Type C1 Dept 1 0 Score Times Total Practices 0 The Best DETAILES >

1. You can view the users' comprehensive performance on this page