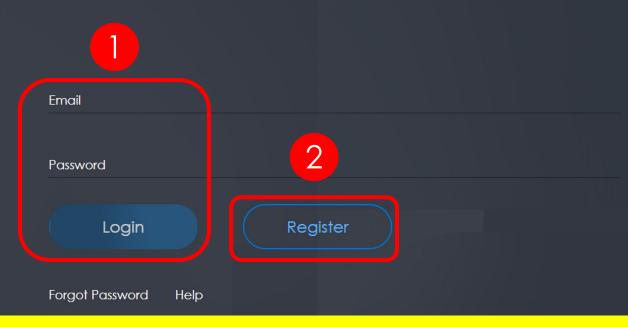

#### 1. Click directly on the system language you need

- If you have a registered account, enter the registered "Email" enter "your personal password" Then click "Login" (please skip to page 13 of the user guide)
- 2. If you do not have a registered account, please click "Register"