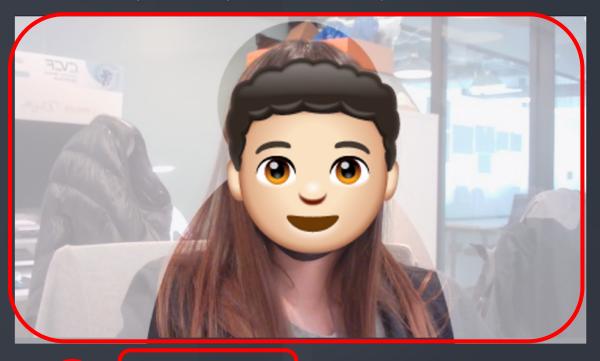

#### Personal Profile

- 1. Please face the camera straight on
- 2. Click "Capture"

- **Summary**
- Projects
- **≛** Profile
- References