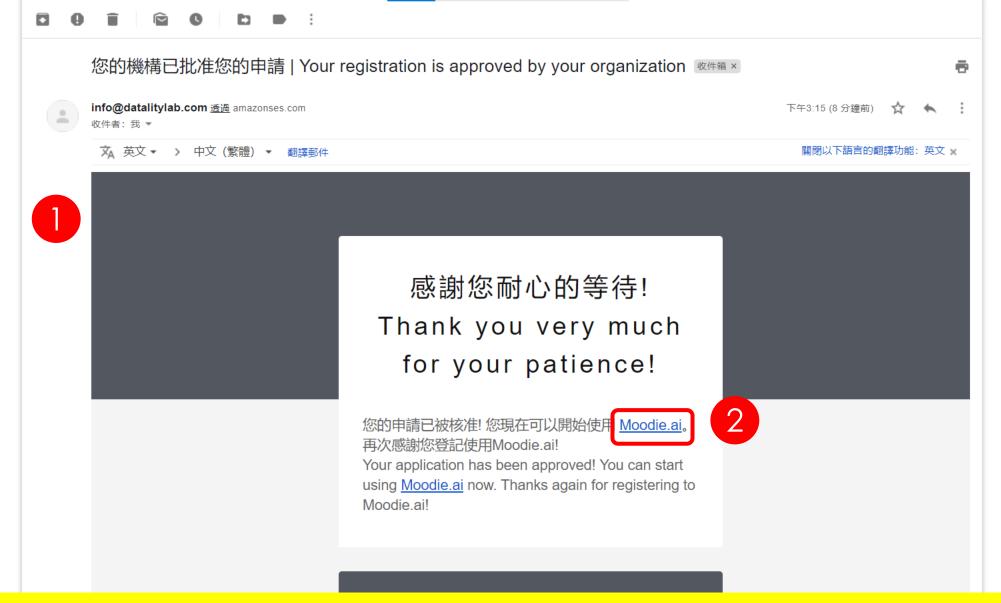

1. When you click "Confirm your email", you will be automatically connected to the login page of Moodie.ai, and the prompt message of "Account Activated Successfully" will be displayed

- 1. When your application has been approved, you will receive the above email
- 2. Click "Moodie.ai", the page will be automatically connected to the login interface of Moodie.ai