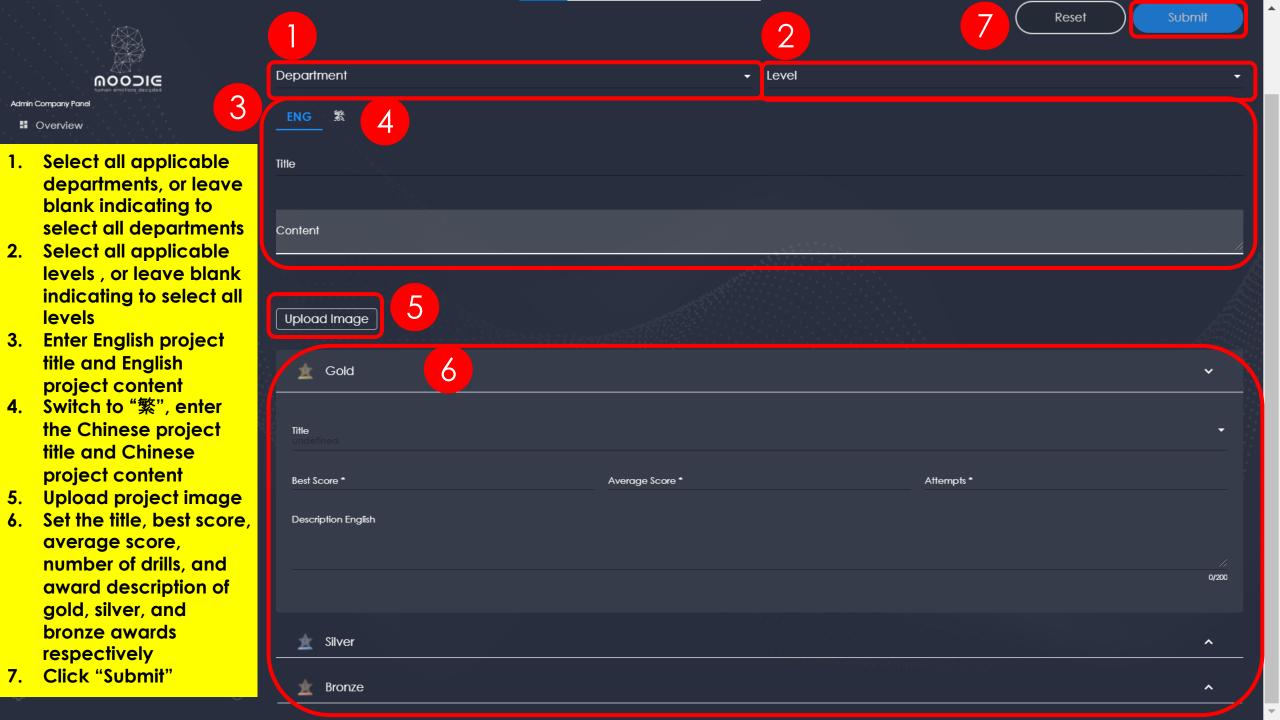

- 1. Click "Projects"
- 2. Click "Project Types" to enter the above tab
- 3. Click "Create project type"

- 1. Click "Projects"
- 2. Click "Projects" to enter the above tab
- 3. Click "Create Project"

- 1. Enter Project Name, select applicable Mode, Department and Level
- 2. Select the applicable project type
- 3. Select applicable Audience size, Language, Age group and Race
- 4. Click "Submit"