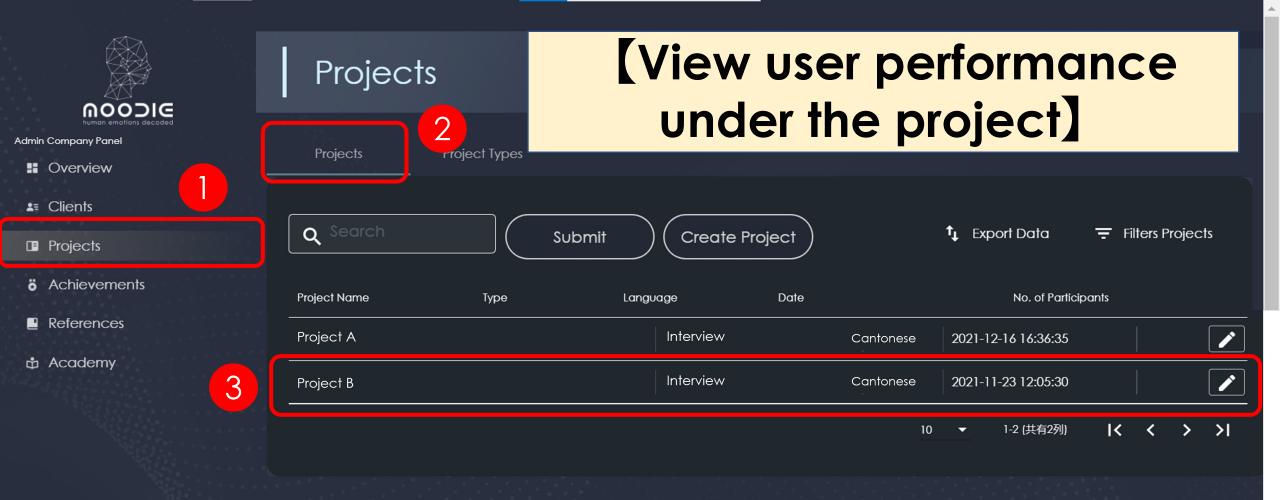

- 1. Click "Projects"
- 2. Click "Projects" to enter the above tab
- 3. Select the applicable project

48

55.75

56.57142857142857

1. You can view the overall performance of all users under this project on this page