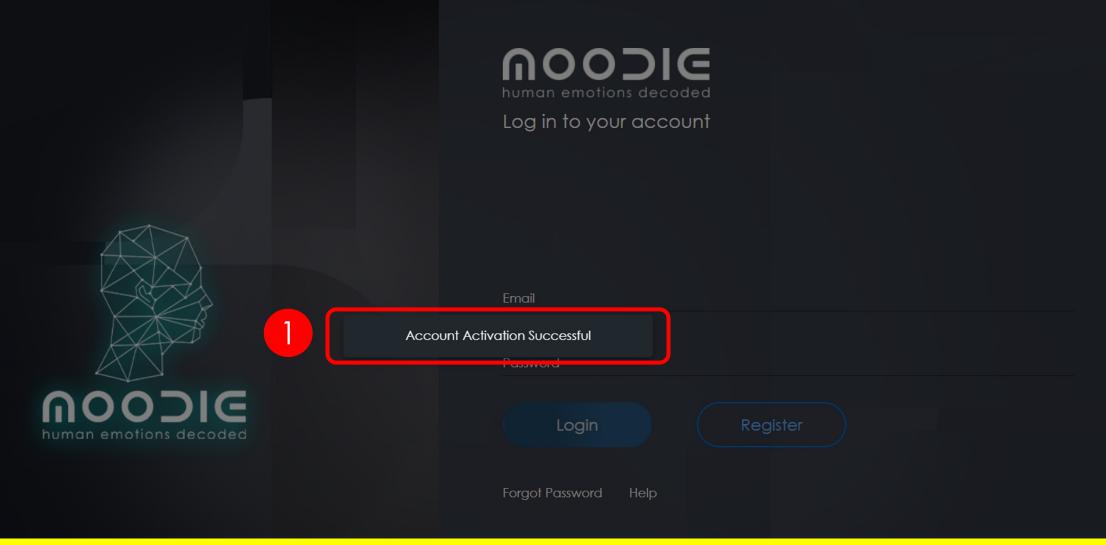

1. When you click "Confirm your email", you will be automatically connected to the login page of Moodie.ai, and the prompt message of "Account Activated Successfully" will be displayed

- 1. When your application has been approved, you will receive the above email
- 2. Click "Moodie.ai", the page will be automatically connected to the login interface of Moodie.ai