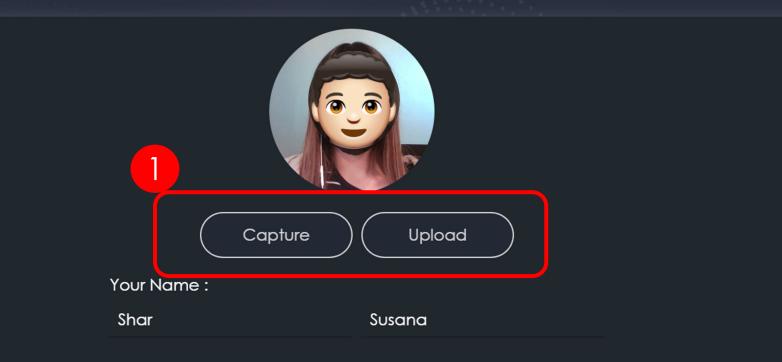

### Personal Profile

Personal Profile

1. Click "Capture" to retake your profile picture, OR click "Upload" to upload a photo for your profile picture

Country / Region :

Hong Kong

- Summary
- Project:
- ♣= Profile
- Reference:
- Academy