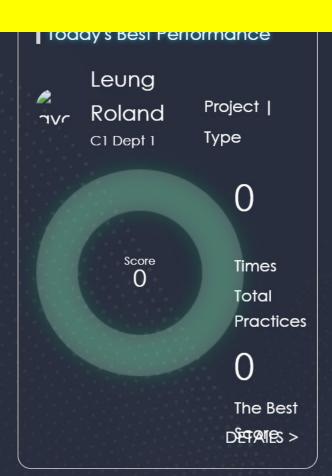

User Statistics

13 Total Users

O New
Users
in recent 10 days

Today's Best Performance Leung P. Project | Roland אער Type C1 Dept 1 0 Score Times Total Practices 0 The Best DETAILES >

1. You can view the users' comprehensive performance on this page