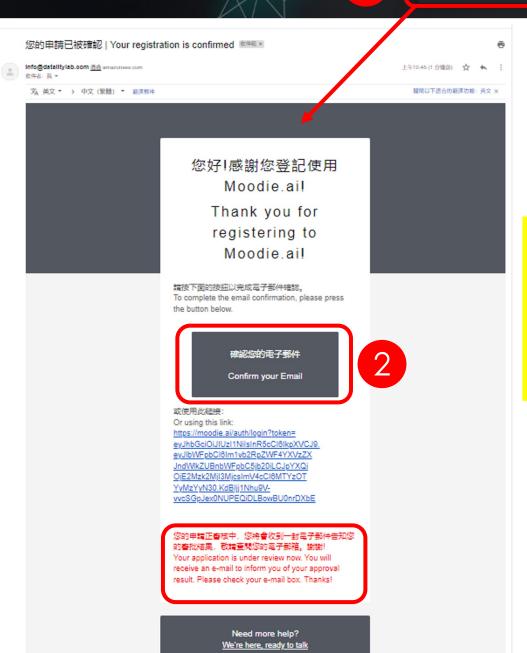

#### Register

Join Moodie for the professional improvement in the field of presentation and interviews.

2

Register

Back

- 1. Please face the camera straight on
- 2. Click "Register"

- Open your e-mail box and check the confirmation email (If you can't see any, do double check your junk mailbox)
- 2. Click "Confirm your Email"
- \*At this stage, your application is under review, you will receive an email to inform you of the approval result, please check your email\*

1. When you click "Confirm your email", you will be automatically connected to the login page of Moodie.ai, and the prompt message of "Account Activated Successfully" will be displayed

- 1. When your application has been approved, you will receive the above email
- 2. Click "Moodie.ai", the page will be automatically connected to the login interface of Moodie.ai