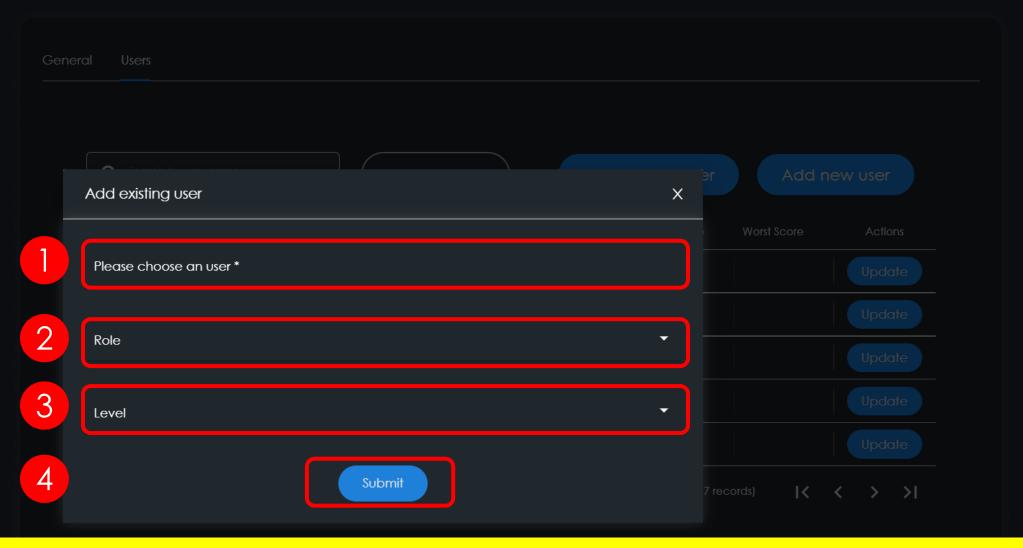

- Overview
- **≗** Clients
- Projects
- **ö** Achievements
- References

- 1. Click "Users" to enter the above tab
- 2. Click "Add existing user"

- 1. Select the applicable user email
- 2. Select the applicable user role
- 3. Select the applicable user level
- 4. Click "Submit"