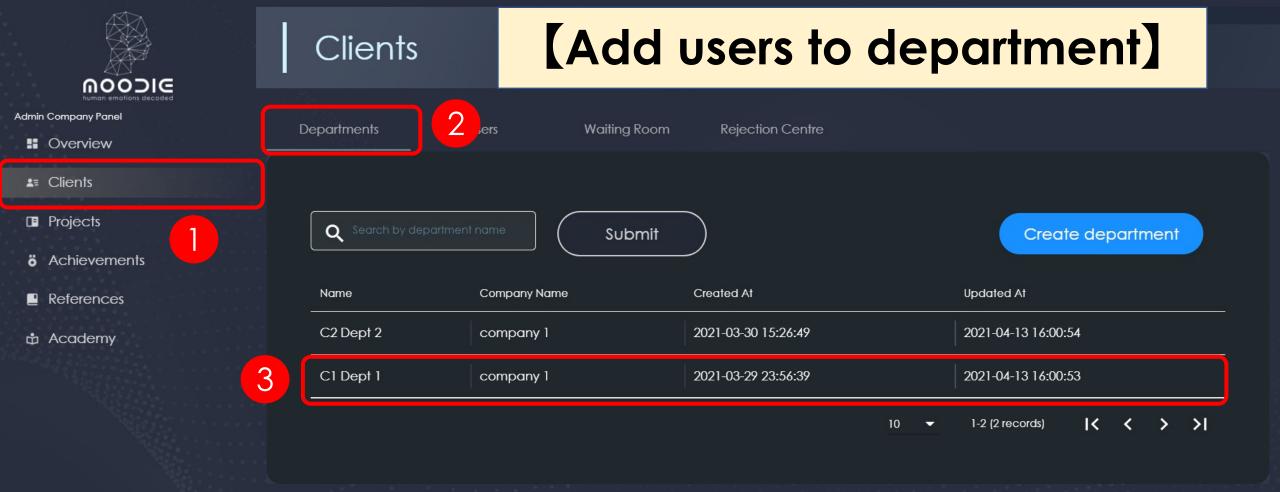

### Clients

- 1. All rejected users are listed on the Rejection Centre
- 2. If the user needs to be reapproved, select the applicable user
- 3. OR select all users at once
- 4. Then click "Approve"

- 1. Click "Clients"
- 2. Click "Departments" to enter the above tab
- 3. Click the applicable department