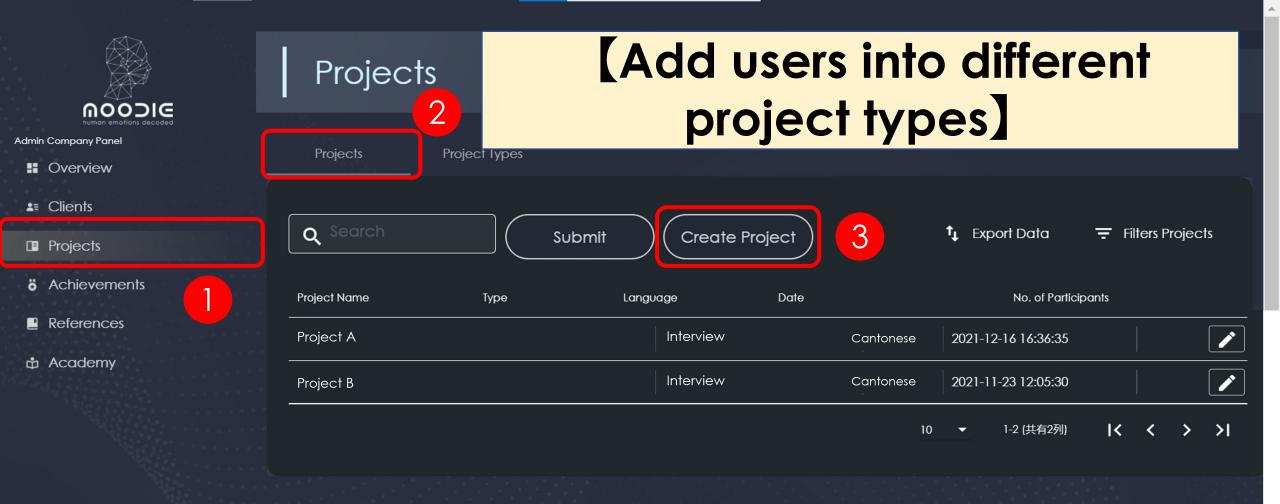

- 1. Click "Projects"
- 2. Click "Project Types" to enter the above tab
- 3. Click "Create project type"

- 1. Click "Projects"
- 2. Click "Projects" to enter the above tab
- 3. Click "Create Project"

- 1. Enter Project Name, select applicable Mode, Department and Level
- 2. Select the applicable project type
- 3. Select applicable Audience size, Language, Age group and Race
- 4. Click "Submit"