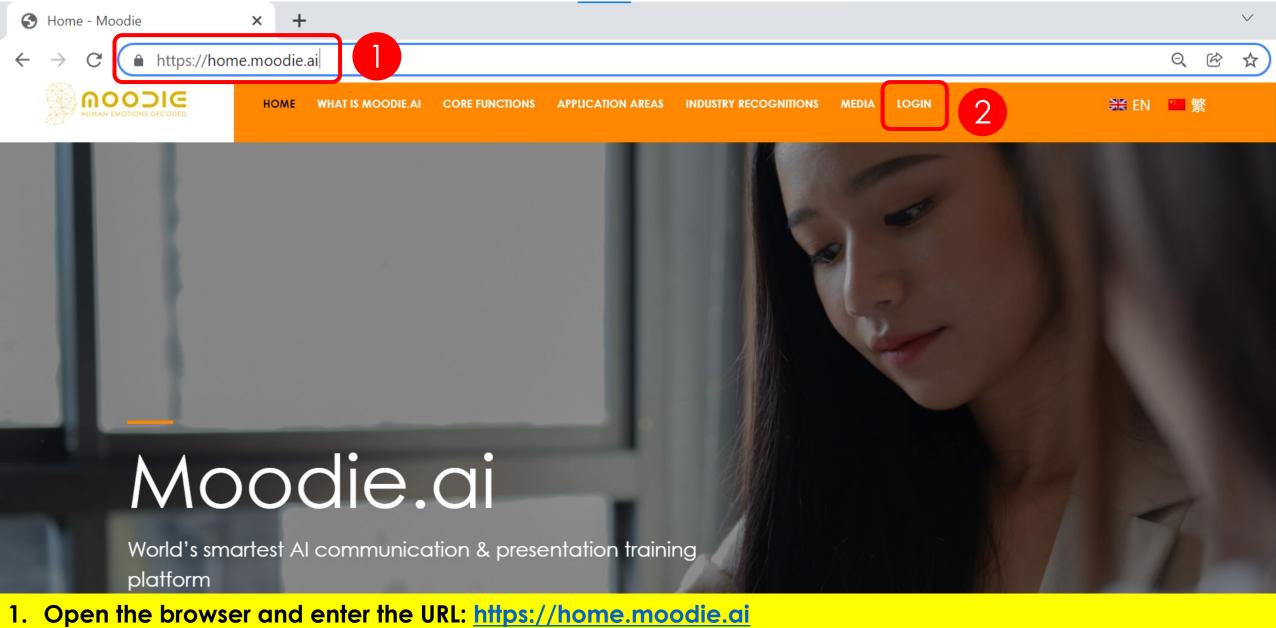

# A.I. Training Platform User Guide (Admin Account) 人工智能演說培訓平台使用指南

- 2. Click "Login" to enter the login page

#### 1. Click directly on the system language you need

- If you have a registered account, enter the registered "Email" enter "your personal password" Then click "Login" (please skip to page 13 of the user guide)
- 2. If you do not have a registered account, please click "Register"