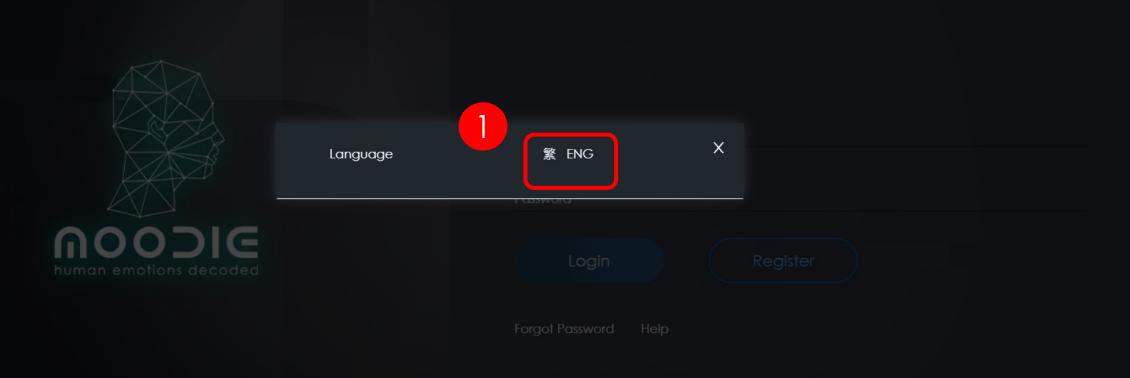

## 

1. You may click the "Gear" button at the bottom left to change the system display language

#### 1. Click directly on the system language you need

- If you have a registered account, enter the registered "Email" enter "your personal password" Then click "Login" (please skip to page 13 of the user guide)
- 2. If you do not have a registered account, please click "Register"