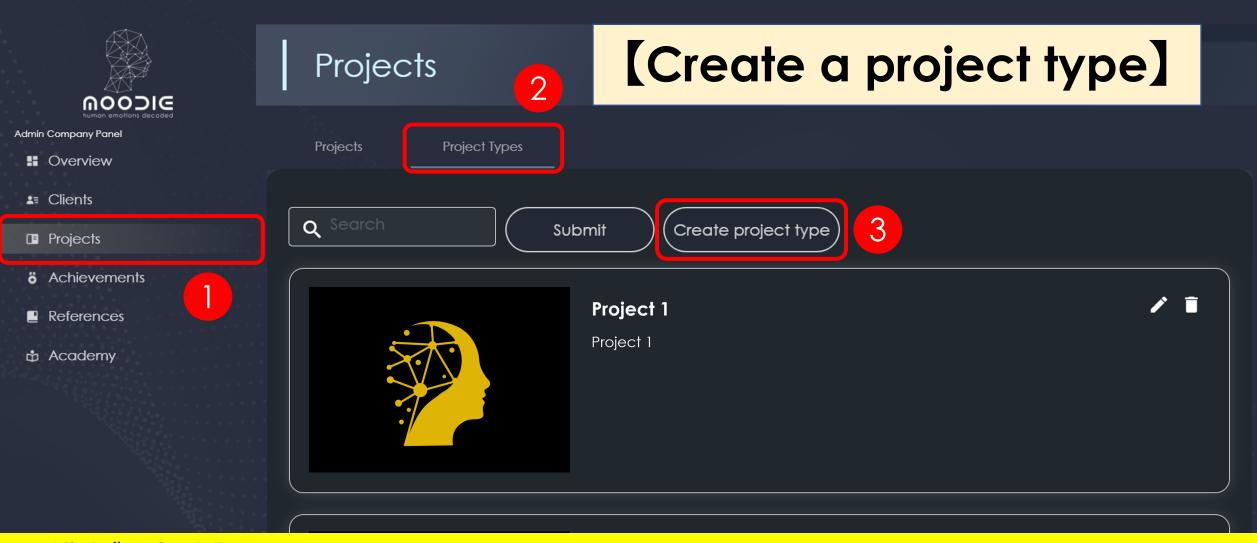

- 1. Click "Projects"
- 2. Click "Project Types" to enter the above tab
- 3. Click "Create project type"

- 1. Click "Projects"
- 2. Click "Projects" to enter the above tab
- 3. Click "Create Project"

- 1. Enter Project Name, select applicable Mode, Department and Level
- 2. Select the applicable project type
- 3. Select applicable Audience size, Language, Age group and Race
- 4. Click "Submit"