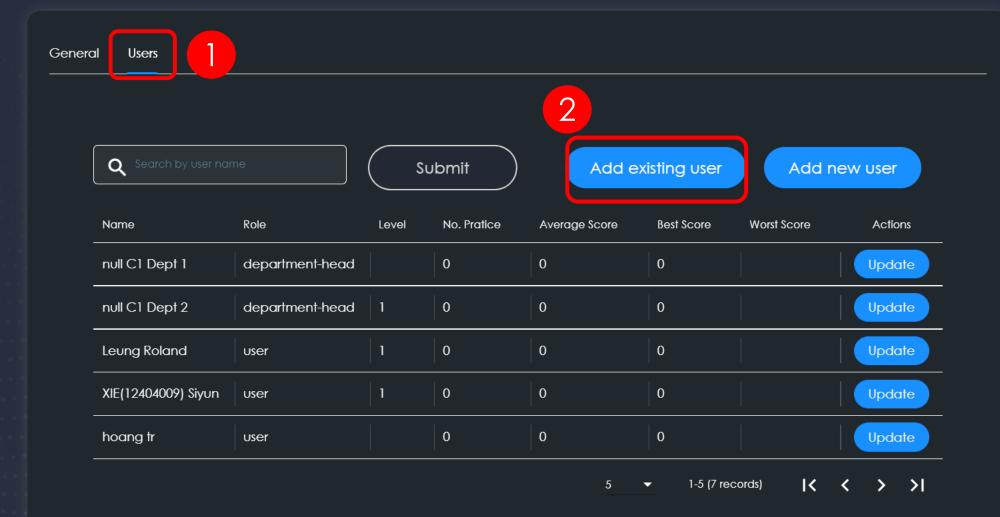

- Overview
- **≗** Clients
- Projects
- **ö** Achievements
- References

- 1. Click "Users" to enter the above tab
- 2. Click "Add existing user"

- 1. Select the applicable user email
- 2. Select the applicable user role
- 3. Select the applicable user level
- 4. Click "Submit"