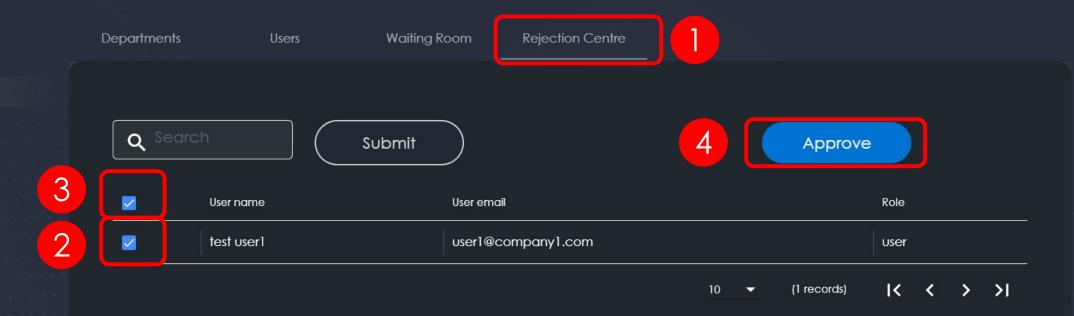

### Clients

- 1. All rejected users are listed on the Rejection Centre
- 2. If the user needs to be reapproved, select the applicable user
- 3. OR select all users at once
- 4. Then click "Approve"

- 1. Click "Clients"
- 2. Click "Departments" to enter the above tab
- 3. Click the applicable department