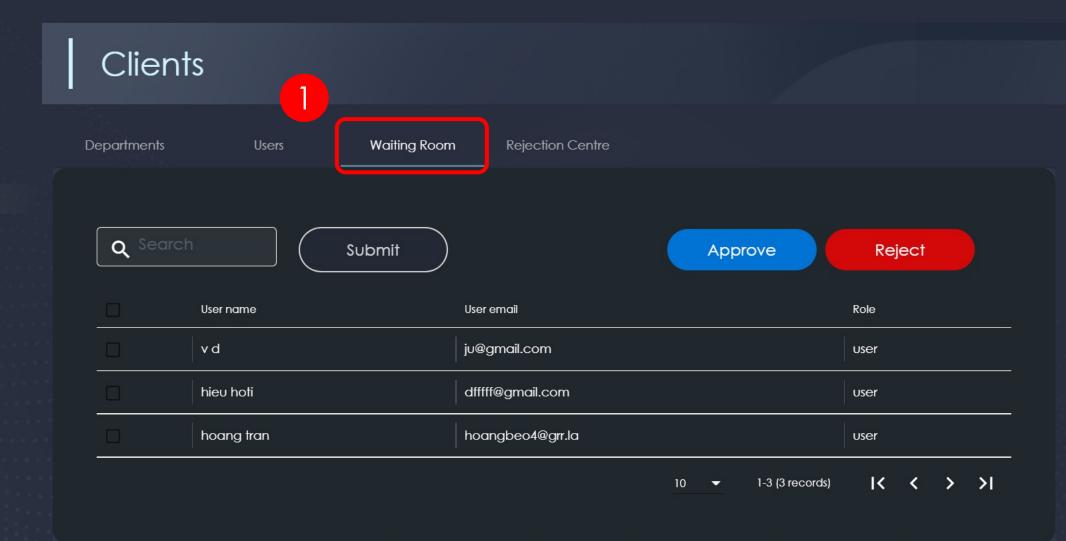

#### 1. Click "Clients"

1. On the Clients page, click "Waiting Room" to enter the above tab

#### Clients

- 1. Select the applicable user
- 2. OR select all users at once
- 3. Click "Approve" or "Reject"

Admin Company Panel

- Overview
- **≗** Clients
- Projects
- ö Achievements
- References