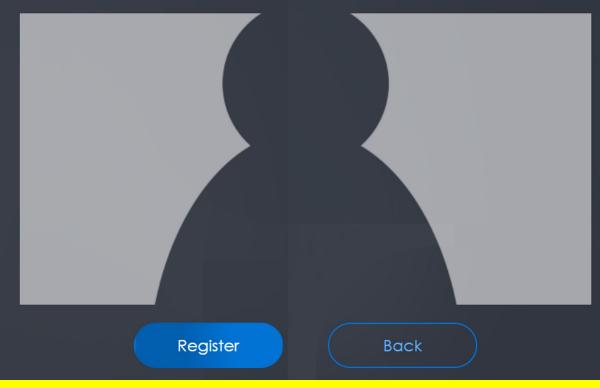

#### Register

Join Moodie for the professional improvement in the field of presentation and interviews.

2

Register

Back

- 1. Please face the camera straight on
- 2. Click "Register"

- Open your e-mail box and check the confirmation email (If you can't see any, do double check your junk mailbox)
- 2. Click "Confirm your Email"
- \*At this stage, your application is under review, you will receive an email to inform you of the approval result, please check your email\*