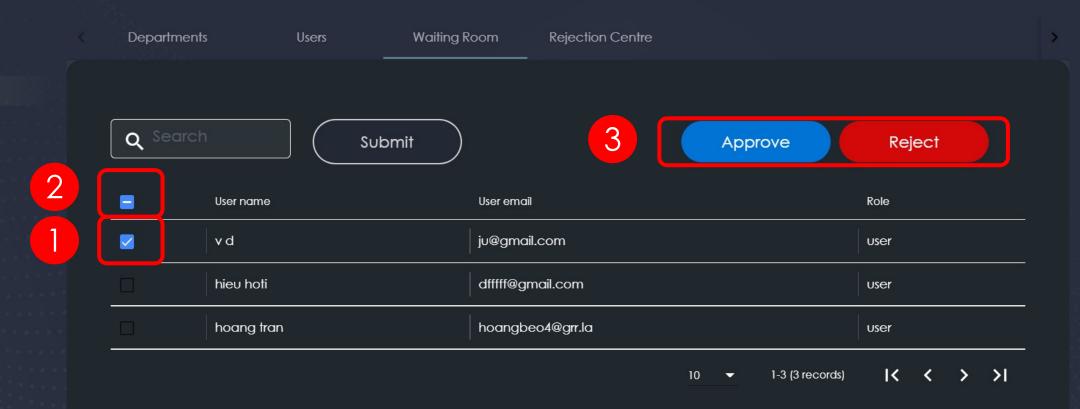

#### Clients

- 1. Select the applicable user
- 2. OR select all users at once
- 3. Click "Approve" or "Reject"

Admin Company Panel

- Overview
- **≗** Clients
- Projects
- ö Achievements
- References