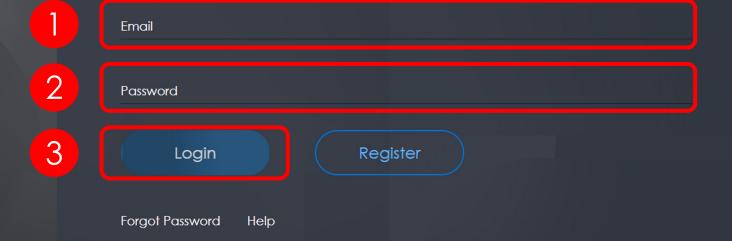

- 1. Enter the registered "Email"
- 2. Enter "your personal password"
- 3. Click "Login"